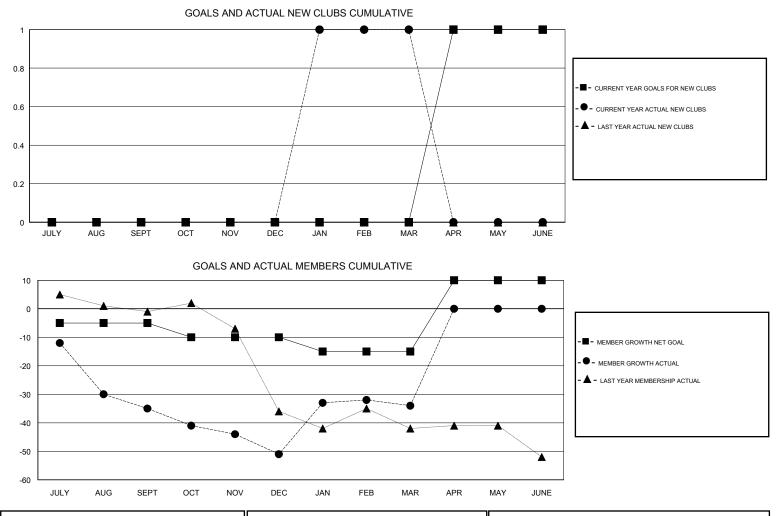

## GMT CA

| Clubs                 |               |           |               | Members               |                           |                         |                                                    |
|-----------------------|---------------|-----------|---------------|-----------------------|---------------------------|-------------------------|----------------------------------------------------|
| RESULTS FOR 2017-2018 |               |           |               | RESULTS FOR 2017-2018 |                           |                         |                                                    |
| QUARTER               | NEW CLUB GOAL | NEW CLUBS | DROPPED CLUBS | QUARTER               | MEMBER GROWTH NET<br>GOAL | MEMBER GROWTH<br>ACTUAL | DROPPED<br>MEMBERS ACTUAL<br>(including transfers) |
|                       |               |           |               |                       |                           |                         |                                                    |
| JULY/AUG/SEPT         | 0             | 0         | 0             | JULY/AUG/SEPT         | -5                        | 14                      | 42                                                 |
| OCT/NOV/DEC           | 0             | 0         | 0             | OCT/NOV/DEC           | -5                        | 20                      | 30                                                 |
| JAN/FEB/MAR           | 0             | 1         | 0             | JAN/FEB/MAR           | -5                        | 60                      | 36                                                 |
| APR/MAY/JUNE          | 1             | 0         | 0             | APR/MAY/JUNE          | 25                        | 0                       | 0                                                  |